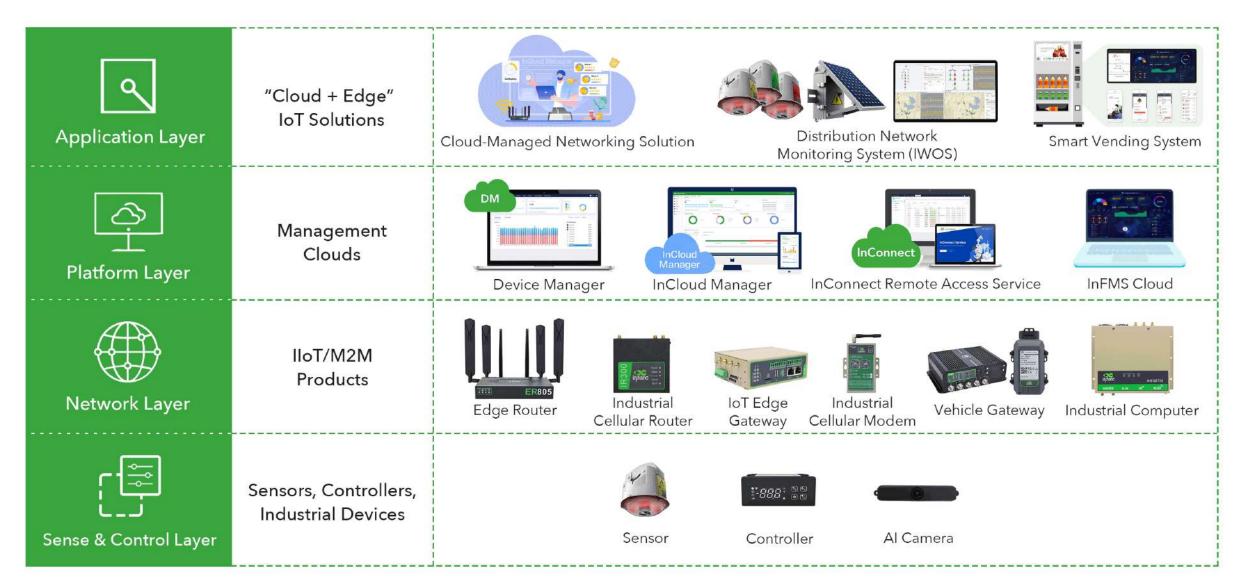

# InHand Networks Accelerate Digital Transformation

### Who Are We?



InHand Networks is a global leader of industrial IoT, with a record of tremendous success following groundbreaking innovation since our inception in 2001.

By leveraging innovative IoT technologies, we deliver more efficient, intelligent, and sustainable solutions to our customers, enabling them to unlock greater potential and achieve accelerated growth in the digital era.

### **Pioneering IoT for 22 Years**





\*STAR Market is a Nasdaq-style tech board – the Science and Technology Innovation Board at Shanghai Stock Exchange.

### Global Coverage











Free Technical Support 16 Hrs per Day 5 Days per Week

### Five Pillar Industries







### Products & Services: Independent R&D with Core Technologies





### Globally Certified, Globally Recognized





# Supply Chain: Self-owned Factory with Ensured Capacity and Quality





### Quality Commitment & Support

Ø

Ø

\$18-8, 0360123Ex2004500

MALSONSI, DEPRESSIONAL

●双人: 夏泉林

注册号, 0050121E20191R18

-





- ISO 9001/ ISO 14001/ ISO45001/ • ISO27001
- Information Security Management ٠ System Certificate
- **Energy Management System Certificate** ullet
- Intellectual Property Management ulletCertificate

### **ITS Connectivity Solutions**





### VG810 5G Vehicle Gateway

- 5G/4G, Wi-Fi 5, GNSS
- 4\*GE (M12), antennas (FAKRA/TNC)
- CAN bus, I/O, RS232, RS485, Audio/ Voice
- C/C++, Python, Docker
- AWS, Azure

#### ECE-R10 ECE-R118 EN50155 EN50121-3-2 EN61373 EN45545-2



#### VG710 5G Vehicle Gateway

- 5G/4G, Wi-Fi 5, GNSS, 4\*GE
- CAN bus,