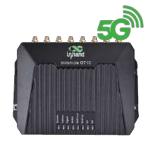

### **ITS Connectivity Solutions**

### VG810 5G Vehicle Gateway

- 5G/4G, Wi-Fi 5, GNSS
- 4\*GE (M12), antennas (FAKRA/TNC)
- CAN bus, I/O, RS232, RS485, Audio/ Voice
- C/C++, Python, Docker
- AWS, Azure

#### ECE-R10 ECE-R118 EN50155 EN50121-3-2 EN61373 EN45545-2