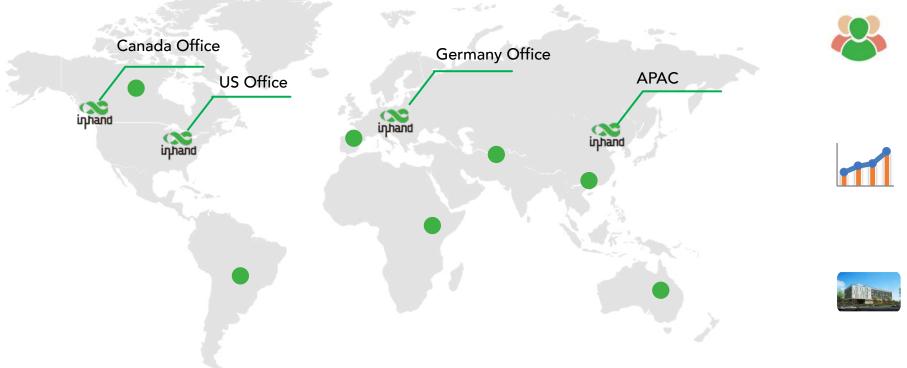

# InHand Networks Accelerate Digital Transformation

### Who Are We?



InHand Networks is a global leader of industrial IoT, with a record of tremendous success following groundbreaking innovation since our inception in 2001.

By leveraging innovative IoT technologies, we deliver more efficient, intelligent, and sustainable solutions to our customers, enabling them to unlock greater potential and achieve accelerated growth in the digital era.

### **Pioneering IoT for 22 Years**





\*STAR Market is a Nasdaq-style tech board – the Science and Technology Innovation Board at Shanghai Stock Exchange.

### Global Coverage











Free Technical Support 16 Hrs per Day 5 Days per Week

### Five Pillar Industries







### Products & Services: Independent R&D with Core Technologies





### Globally Certified, Globally Recognized





# Supply Chain: Self-owned Factory with Ensured Capacity and Quality





### Quality Commitment & Support

Ø

Ø

\$18-8, 0360123Ex2004500

MALSONSI, DEPRESSIONAL

●双人: 夏泉林

注册号, 0050121E20191R18

-





- ISO 9001/ ISO 14001/ ISO45001/ • ISO27001
- Information Security Management ٠ System Certificate
- **Energy Management System Certificate** ullet
- Intellectual Property Management ulletCertificate

### **ITS Connectivity Solutions**





### VG810 5G Vehicle Gateway

- 5G/4G, Wi-Fi 5, GNSS
- 4\*GE (M12), antennas (FAKRA/TNC)
- CAN bus, I/O, RS232, RS485, Audio/ Voice
- C/C++,