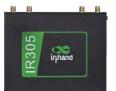

### IR305 Industrial LTE Router

- LTE CAT4, dual NANO SIM
- 5\*ETH, serial ports, I/O
- E-Marked

**IR302 Industrial LTE Router** 

• LTE CAT4, dual NANO SIM

• 2\*ETH, serial ports

• E-Marked