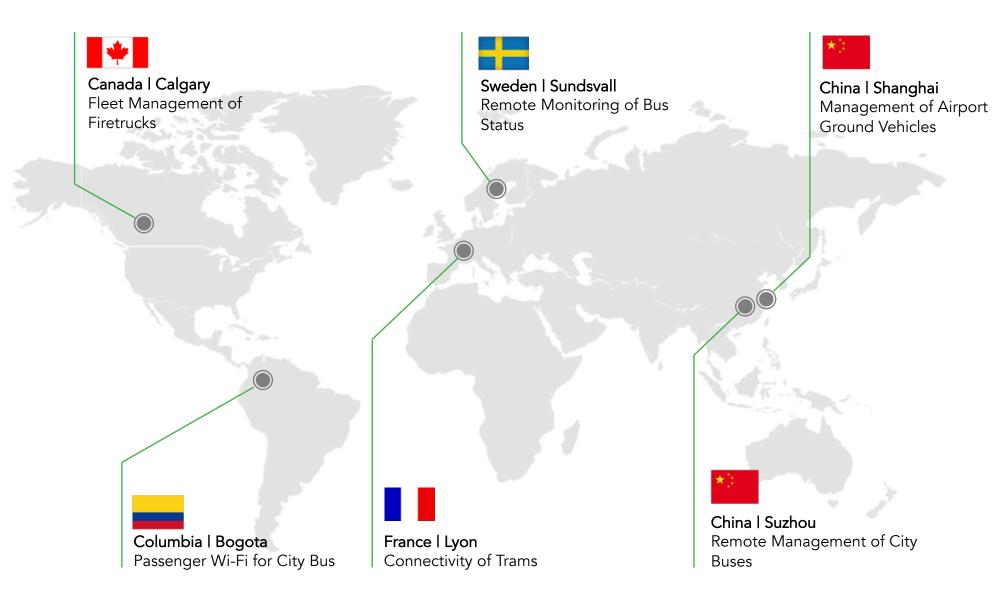

- IP64

#### 

#### ECE-R10 ECE-R118 EN50155 EN50121-3-2 EN61373 EN45545-2



#### VT310 Vehicle Telematics Gateway

- LTE CAT4/CAT1/CAT M1
- Dual CAN bus, RS232, I/O, J1708/RS485
- Modbus TCP, UDP, MQTT
- AWS, Azure



#### 5G/4G Vehicle Gateways



### IR305 Industrial LTE Router

- LTE CAT4, dual NANO SIM
- 5\*ETH, serial ports, I/O
- E-Marked



**IR302 Industrial LTE Router** 

• LTE CAT4, dual NANO SIM

• 2\*ETH, serial ports

• E-Marked



#### ISE-S M12 Series Unmanaged Ethernet Switch

- Gigabit Ethernet (M12)
- PoE ports
- IP64 protection rating

#### ISM Managed Ethernet Switch

- PoE/RJ45 ports
- IP40, EMC level 4A
- DIN-rail/rack mounting





Industrial LTE Routers

#### Industrial Ethernet Switches

### Secure & Reliable on-board Connectivity





### **Success Stories**







# InHand Networks Accelerate Digital Transformation