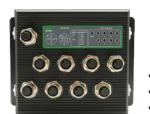

#### ISE-S M12 Series Unmanaged Ethernet Switch

- Gigabit Ethernet (M12)
- PoE ports
- IP64 protection rating

#### ISM Managed Ethernet Switch

- PoE/RJ45 ports
- IP40, EMC level 4A
- DIN-rail/rack mounting

Industrial LTE Routers

#### Industrial Ethernet Switches