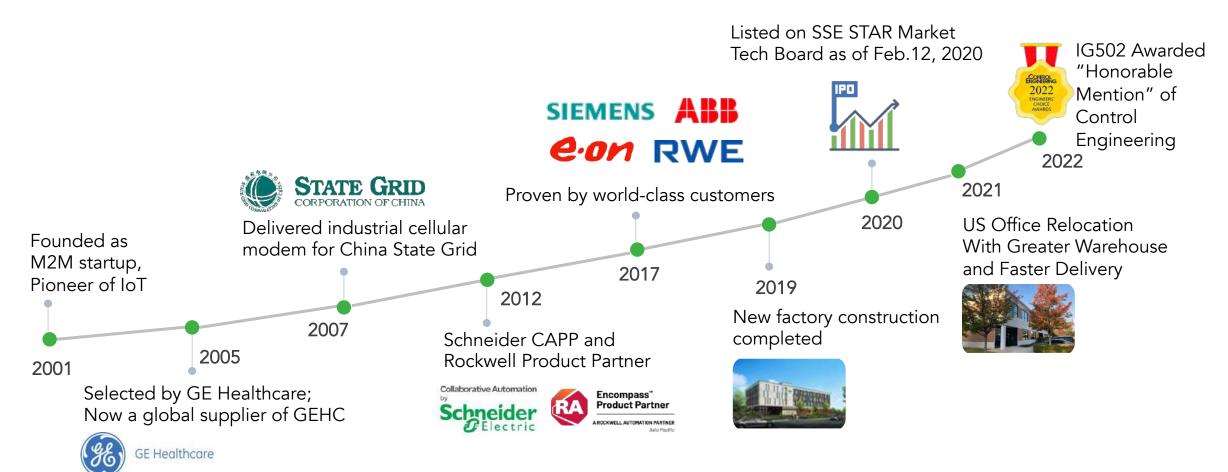

### **Pioneering IoT for 22 Years**

\*STAR Market is a Nasdaq-style tech board – the Science and Technology Innovation Board at Shanghai Stock Exchange.