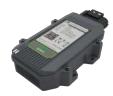

#### VT310 Vehicle Telematics Gateway

- LTE CAT4/CAT1/CAT M1
- Dual CAN bus, RS232, I/O, J1708/RS485
- Modbus TCP, UDP, MQTT
- AWS, Azure