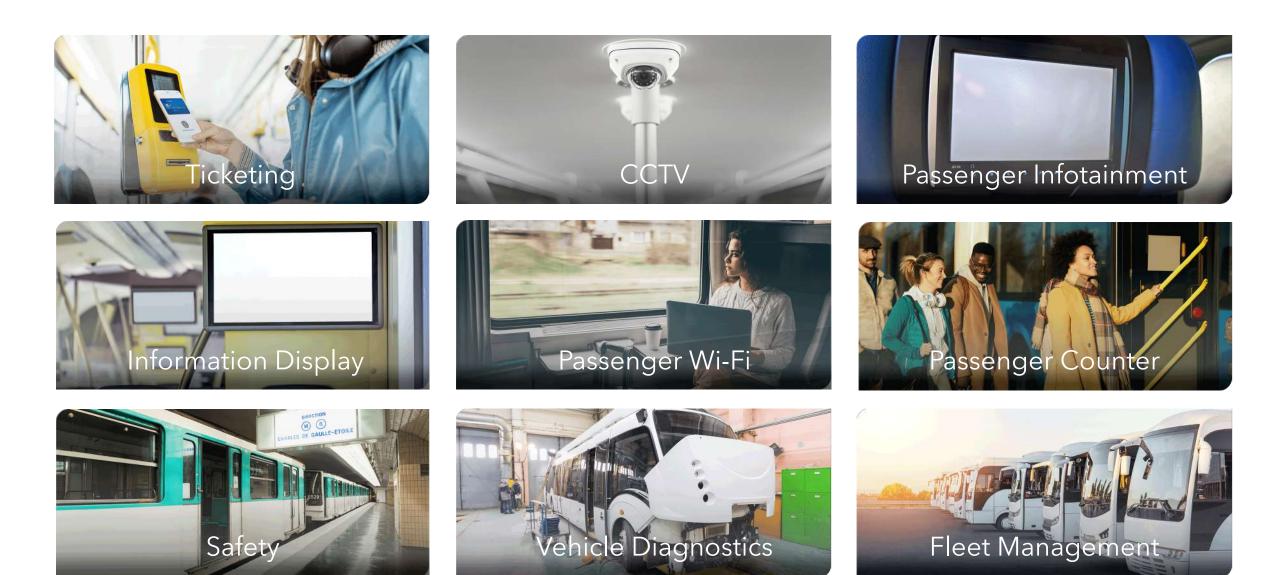

Python, Docker
- AWS, Azure
- IP64

#### 

#### ECE-R10 ECE-R118 EN50155 EN50121-3-2 EN61373 EN45545-2



#### VT310 Vehicle Telematics Gateway

- LTE CAT4/CAT1/CAT M1
- Dual CAN bus, RS232, I/O, J1708/RS485
- Modbus TCP, UDP, MQTT
- AWS, Azure



#### 5G/4G Vehicle Gateways



### IR305 Industrial LTE Router

- LTE CAT4, dual NANO SIM
- 5\*ETH, serial ports, I/O
- E-Marked



**IR302 Industrial LTE Router** 

• LTE CAT4, dual NANO SIM

• 2\*ETH, serial ports

• E-Marked



#### ISE-S M12 Series Unmanaged Ethernet Switch

- Gigabit Ethernet (M12)
- PoE ports
- IP64 protection rating

#### ISM Managed Ethernet Switch

- PoE/RJ45 ports
- IP40, EMC level 4A
- DIN-rail/rack mounting





Industrial LTE Routers

#### Industrial Ethernet Switches

### Secure & Reliable on-board Connectivity





### **Success Stories**







# InHand Networks Accelerate Digital Transformation